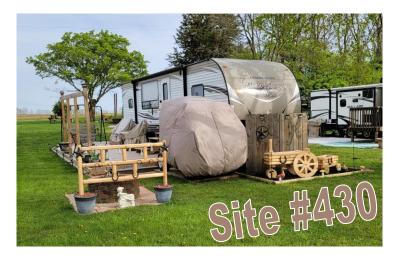

### Site of the Month Dave and Sherry Harshbarger

The first award for Site of the Month for 2022 goes to Dave and Sherry Harshbarger on site #430. Dave and Sherry have always had a nice, clean, well-manicured campsite. Their recent additions have turned their site from nice to amazing.

This country themed site is adorned with a hitching post, horseshoes, and some neatly done timber art. Along with a nicely built platform and some other classy accessories, this campsite is one to admire. Thank you Dave and Sherry for creating a beautiful site for all of us to enjoy. For their effort, Dave and Sherry will receive free dumps on Tuesday for the entire month of May. Great job guys!