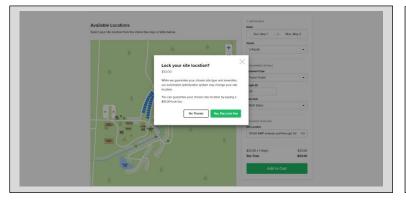

Step 3 Pick the type of spot you wish to camp in. All available choices will be displayed.

Step 5

You will be given the option of locking in your site. Campspot's platform optimizes the site map for efficiency. During busy weekends, if you don't lock in your site, you could get moved to another site that is the same site type.